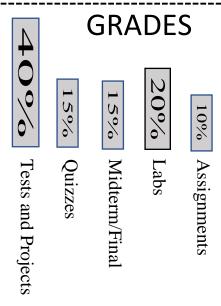

.* 931-381-2222 Ext. 1031
- 3. Remind 101 app chat
- 4. estaffordscience.weebly.com



#### **CLASS MATERIALS**

Loose leaf paper/binder
Pencils/black or blue pens
2 Composition notebooks
--one for lab (kept in classroom)
--one for science fair (home)

Science Fair Backboard (home)





\$25 lab fee

## Reminder! Text Message

text alerts for updates on homework, tests, quizzes, and other important due dates. **Download the Remind app** to be able to chat with Mrs. Stafford for help.

Sign up for the class



Text @colchem20 to 81010

#### Alerts...

#### TIPS

\*Keep all graded work. Do not throw away graded work until until AFTER you receive your report card. It is possible for mistakes to be made when entering grades on the computer. Having the graded assignments helps to remedy this.



Grades will be available in the **Edupoint Home Portal**. Check the portal frequently and feel free to ask questions about any assignments.

- \*If you are absent, make sure to check with Mrs. Stafford the next day.
- \*Students will complete a science fair project. The project must be completed to earn the additional +3 points to your average as well as two test grades.

#### WORK & OTHER POLICIES

- \*Late work is accepted within a reasonable time with a penalty. 30% will be deducted when late work is turned in. Late work will be entered in Edupoint when I am able to get to it.
- \* Life Happens! If you are having issues at school or at home and realize that you need more time to complete your absolute best for me, email me and request an extension. You must come talk to me or email me